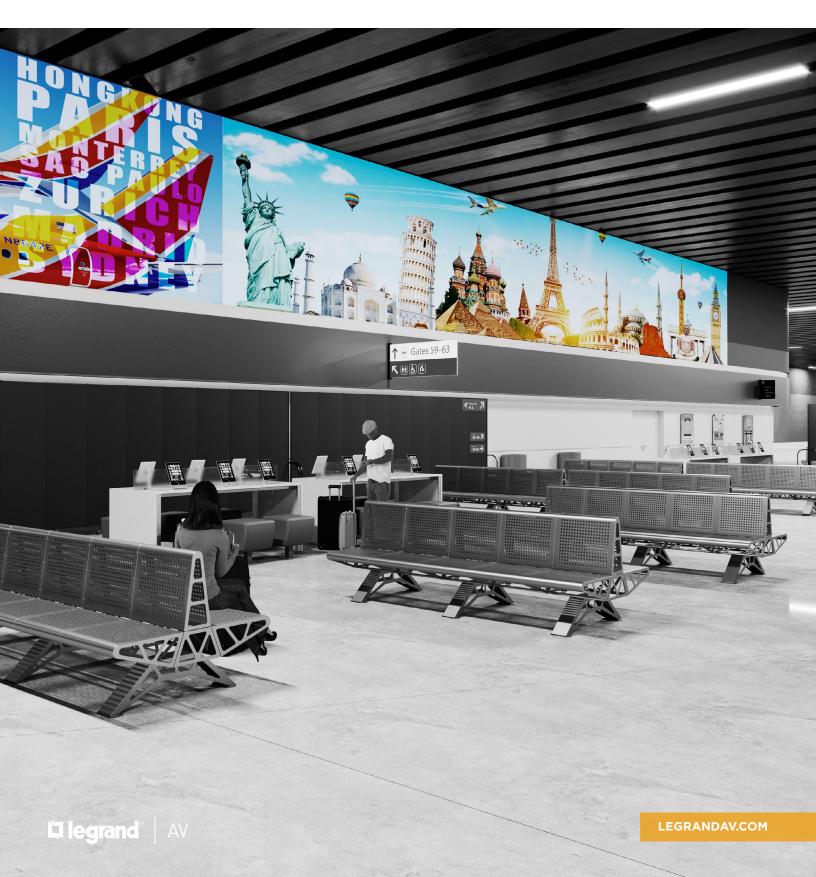

# TILED SERIES

A modular solution designed to support your most creative configurations. We've taken the installation experience you know and love from Chief and adapted it to support Direct View LED displays. The new TiLED<sup>™</sup> mounting system supports an endless variety of video wall configurations, is easy to specify, easy to order and easy to install. As a standard solution set for model specific video walls, TiLED<sup>™</sup> is stockable and ready to ship when you need it – no custom lead times!

### EASY TO SPECIFY. EASY TO ORDER.

The TiLED<sup>™</sup> Series is a modular system designed to support creative video wall configurations. Chief's mounting solutions connect together to scale endless video wall arrangements. Standard, off-the-shelf solution set means product is stockable and ready to ship – no custom lead times