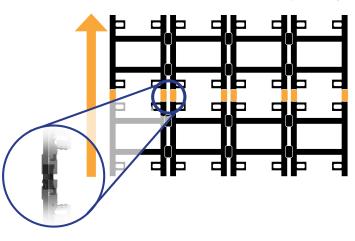

X-axis lateral shift adjustments
 enables perfect LED positioning

 Primary lateral shift at wall
 for mount positioning
 Secondary lateral shift at
 mount keyhole slot for LED
 display positioning

Y-axis vertical shift adjustments provide leveling and perfect cabinet-to-cabinet alignment