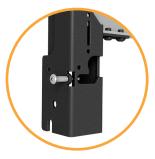

## EASY TO INSTALL. FLEXIBLE INSTALLATION

Installer inspired, the TiLED<sup>™</sup> Series is lightweight, low profile and includes all the necessary x-y-z axis adjustments to install a perfectly aligned LED Video wall. Engineered to minimize costly time spent on the jobsite!

X-axis lateral shift adjustments
 enables perfect LED positioning

 Primary lateral shift at wall
 for mount positioning
 Secondary lateral shift at
 mount keyhole slot for LED
 display positioning

Y-axis vertical shift adjustments provide leveling and perfect cabinet-to-cabinet alignment

**Z-axis plumb adjustments** compensate for wall imperfections to achieve perfectly flat mounting surfaces

Friendly Clearances provide the needed freedom for aligning fine pixel pitch LED displays

#### Column based system

installation order supports easy cabinet connections and provides pixel protection for displays with integrated modules

Side Lock Screws lockout LED configuration eliminating cabinet movement

**Low-profile design** accommodates minimum depth wall requirements