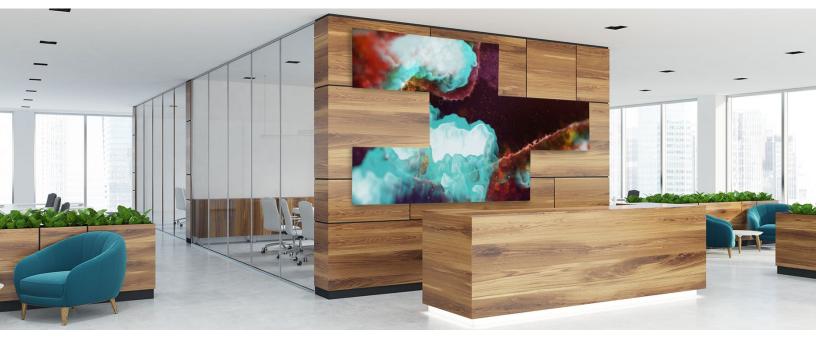

# TILED SERIES

A modular solution designed to support your most creative configurations. We've taken the installation experience you know and love from Chief and adapted it to support Direct View LED displays. The new TiLED<sup>™</sup> mounting system supports an endless variety of video wall configurations, is easy to specify, easy to order and easy to install. As a standard solution set for model specific video walls, TiLED<sup>™</sup> is stockable and ready to ship when you need it – no custom lead times!