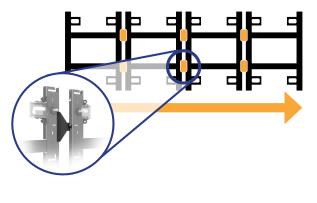

X-axis lateral shift adjustments
 enables perfect LED positioning

 Primary lateral shift at wall
 for mount positioning
 Secondary lateral shift at
 mount keyhole slot for LED
 display positioning

Y-axis vertical shift adjustments provide leveling and perfect cabinet-to-cabinet alignment