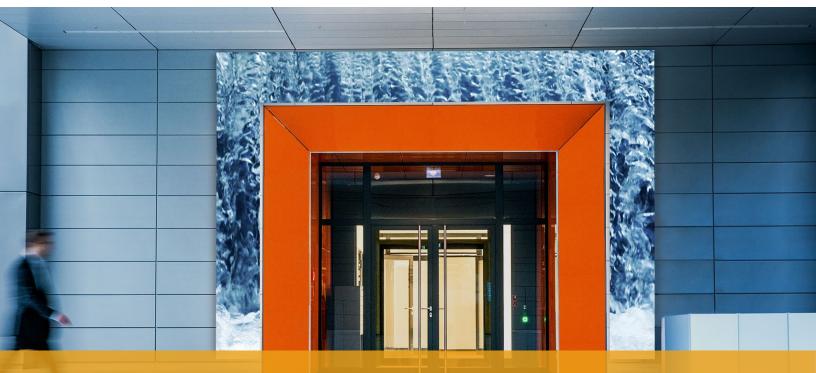

# TILED SERIES

A modular solution designed to support your most creative configurations. We've taken the installation experience you know and love from Chief and adapted it to support Direct View LED displays. The new TiLED<sup>™</sup> mounting system supports an endless variety of video wall configurations, is easy to specify, easy to order and easy to install. As a standard solution set for model specific video walls, TiLED<sup>™</sup> is stockable and ready to ship when you need it – no custom lead times!

### EASY TO SPECIFY. EASY TO ORDER.

The TiLED<sup>™</sup> Series is a modular system designed to support creative video wall configurations. Chief's mounting solutions connect together to scale endless video wall arrangements. Standard, off-the-shelf solution set means product is stockable and ready to ship – no custom lead times