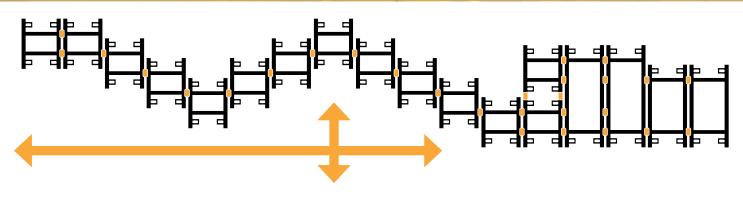

# TILED SERIES

A modular solution designed to support your most creative configurations. We've taken the installation experience you know and love from Chief and adapted it to support Direct View LED displays. The new TiLED<sup>™</sup> mounting system supports an endless variety of video wall configurations, is easy to specify, easy to order and easy to install. As a standard solution set for model specific video walls, TiLED<sup>™</sup> is stockable and ready to ship when you need it – no custom lead times!

### EASY TO SPECIFY. EASY TO ORDER.

The TiLED<sup>™</sup> Series is a modular system designed to support creative video wall configurations. Chief's mounting solutions connect together to scale endless video wall arrangements. Standard, off-the-shelf solution set means product is stockable and ready to ship – no custom lead times