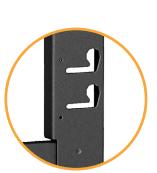

#### Column based system

installation order supports easy cabinet connections and provides pixel protection for displays with integrated modules

Side Lock Screws lockout LED configuration eliminating cabinet movement

**Low-profile design** accommodates minimum depth wall requirements