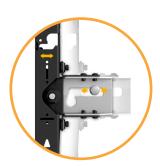

**Z-axis plumb adjustments** compensate for wall imperfections to achieve perfectly flat mounting surfaces

Friendly Clearances provide the needed freedom for aligning fine pixel pitch LED displays