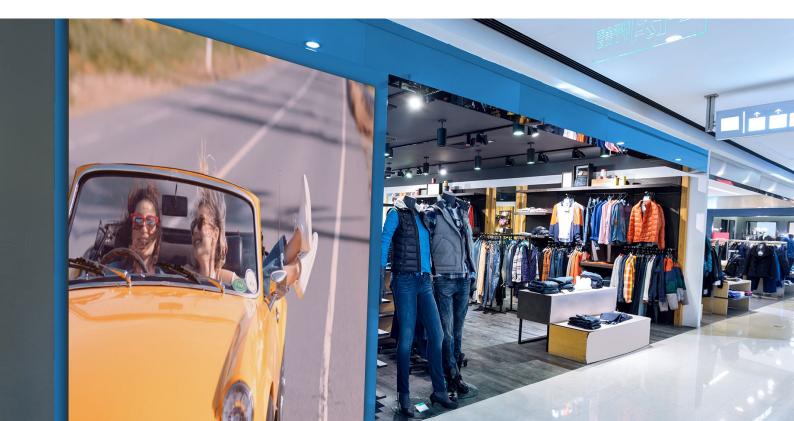

# TILED SERIES

A modular solution designed to support your most creative configurations. We've taken the installation experience you know and love from Chief and adapted it to support Direct View LED displays. The new TiLED<sup>™</sup> mounting system supports an endless variety of video wall configurations, is easy to specify, easy to order and easy to install. As a standard solution set for model specific video walls, TiLED<sup>™</sup> is stockable and ready to ship when you need it – no custom lead times!

### EASY TO SPECIFY. EASY TO ORDER.

The TiLED<sup>™</sup> Series is a modular system designed to support creative video wall configurations. Chief's mounting solutions connect together to scale endless video wall arrangements. Standard, off-the-shelf solution set means product is stockable and ready to ship – no custom lead times