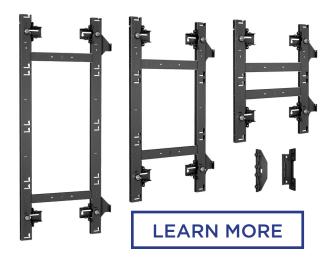

## EASY TO INSTALL. FLEXIBLE INSTALLATION

Installer inspired, the TiLED<sup>™</sup> Series is lightweight, low profile and includes all the necessary x-y-z axis adjustments to install a perfectly aligned LED Video wall. Engineered to minimize costly time spent on the jobsite!

X-axis lateral shift adjustments
 enables perfect LED positioning

 Primary lateral shift at wall
 for mount positioning
 Secondary lateral shift at
 mount keyhole slot for LED
 display positioning

Y-axis vertical shift adjustments provide leveling and perfect cabinet-to-cabinet alignment

**Z-axis plumb adjustments** compensate for wall imperfections to achieve perfectly flat mounting surfaces

Friendly Clearances provide the needed freedom for aligning fine pixel pitch LED displays

#### Column based system

installation order supports easy cabinet connections and provides pixel protection for displays with integrated modules

Side Lock Screws lockout LED configuration eliminating cabinet movement

**Low-profile design** accommodates minimum depth wall requirements