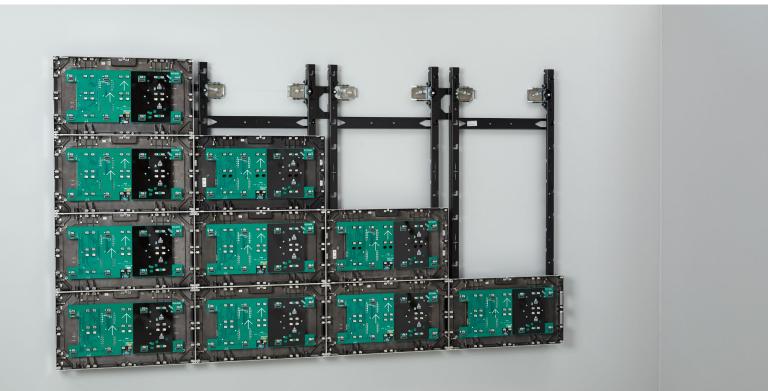

## EASY TO INSTALL. FLEXIBLE INSTALLATION

Installer inspired, the TiLED<sup>™</sup> Series is lightweight, low profile and includes all the necessary x-y-z axis adjustments to install a perfectly aligned LED Video wall. Engineered to minimize costly time spent on the jobsite!

X-axis lateral shift adjustments
 enables perfect LED positioning

 Primary lateral shift at wall
 for mount positioning
 Secondary lateral shift at
 mount keyhole slot for LED
 display positioning

Y-axis vertical shift adjustments provide leveling and perfect cabinet-to-cabinet alignment

**Z-axis plumb adjustments** compensate for wall imperfections to achieve perfectly flat mounting surfaces

Friendly Clearances provide the needed freedom for aligning fine pixel pitch LED displays

#### Column based system

installation order supports easy cabinet connections and provides pixel protection for displays with integrated modules

Side Lock Screws lockout LED configuration eliminating cabinet movement

**Low-profile design** accommodates minimum depth wall requirements