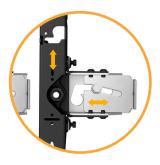

X-axis lateral shift adjustments
 enables perfect LED positioning

 Primary lateral shift at wall
 for mount positioning
 Secondary lateral shift at
 mount keyhole slot for LED
 display positioning

Y-axis vertical shift adjustments provide leveling and perfect cabinet-to-cabinet alignment

**Z-axis plumb adjustments** compensate for wall imperfections to achieve perfectly flat mounting surfaces

Friendly Clearances provide the needed freedom for aligning fine pixel pitch LED displays