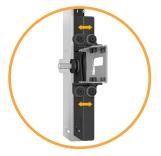

X-axis lateral shift adjustments
 enables perfect LED positioning

 Primary lateral shift at wall
 for mount positioning
 Secondary lateral shift at
 mount keyhole slot for LED
 display positioning

Y-axis vertical shift adjustments provide leveling and perfect cabinet-to-cabinet alignment

**Z-axis plumb adjustments** compensate for wall imperfections to achieve perfectly flat mounting surfaces

Friendly Clearances provide the needed freedom for aligning fine pixel pitch LED displays